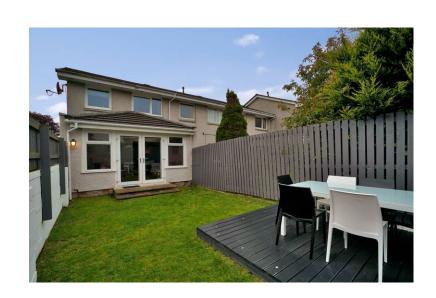

To the rear, the property has been primarily laid to lawn with added decking area which is ideal for outdoor dining and entertaining. There is an additional lawn area to the front along with the property also having a single garage with up and over door.