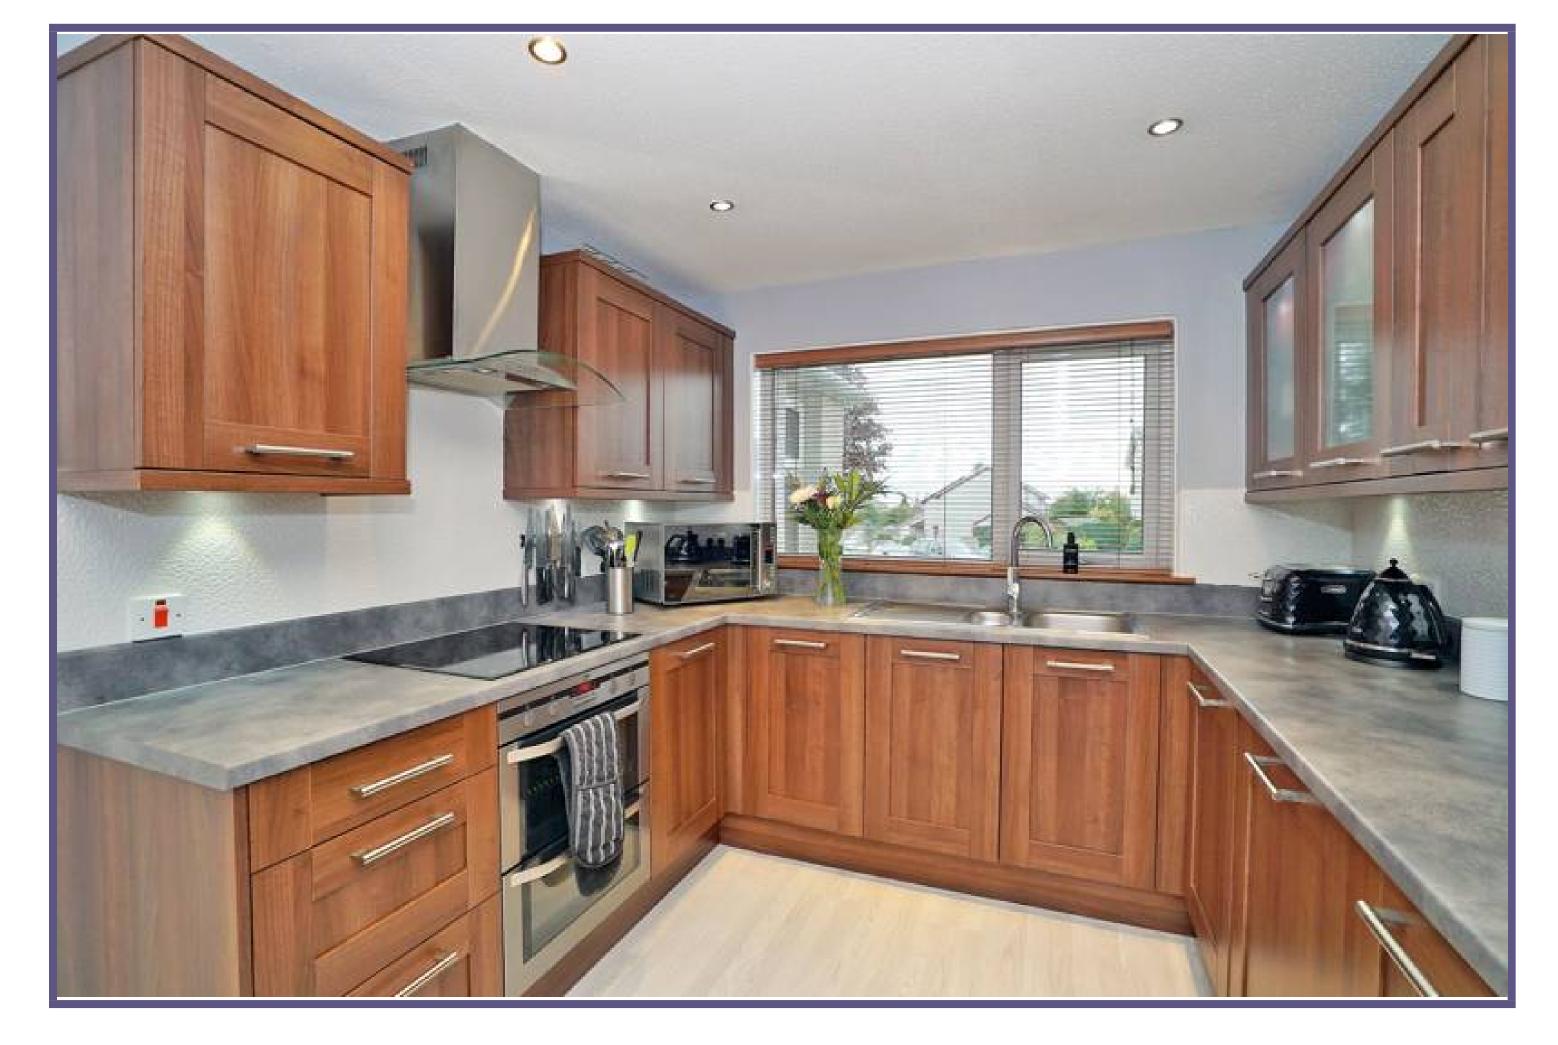

The kitchen has been fitted with a wide range of modern base and wall units providing ample storage and work surfaces space. To complete the accommodation on this ground floor level is the cloakroom which has been fitted with a w.c. and hand wash basin.

## **ACCOMMODATION**

(Ground Floor)
Lounge
15" x 14'7" (4.57m x 4.45m) approx.
Kitchen
11" x 8'9" (3.35m x 2.67m) approx.
Sun Room/Family Room
Cloakroom

(First Floor)

Double Bedroom

11'1" x 8'8" (3.38m x 2.64m) approx.