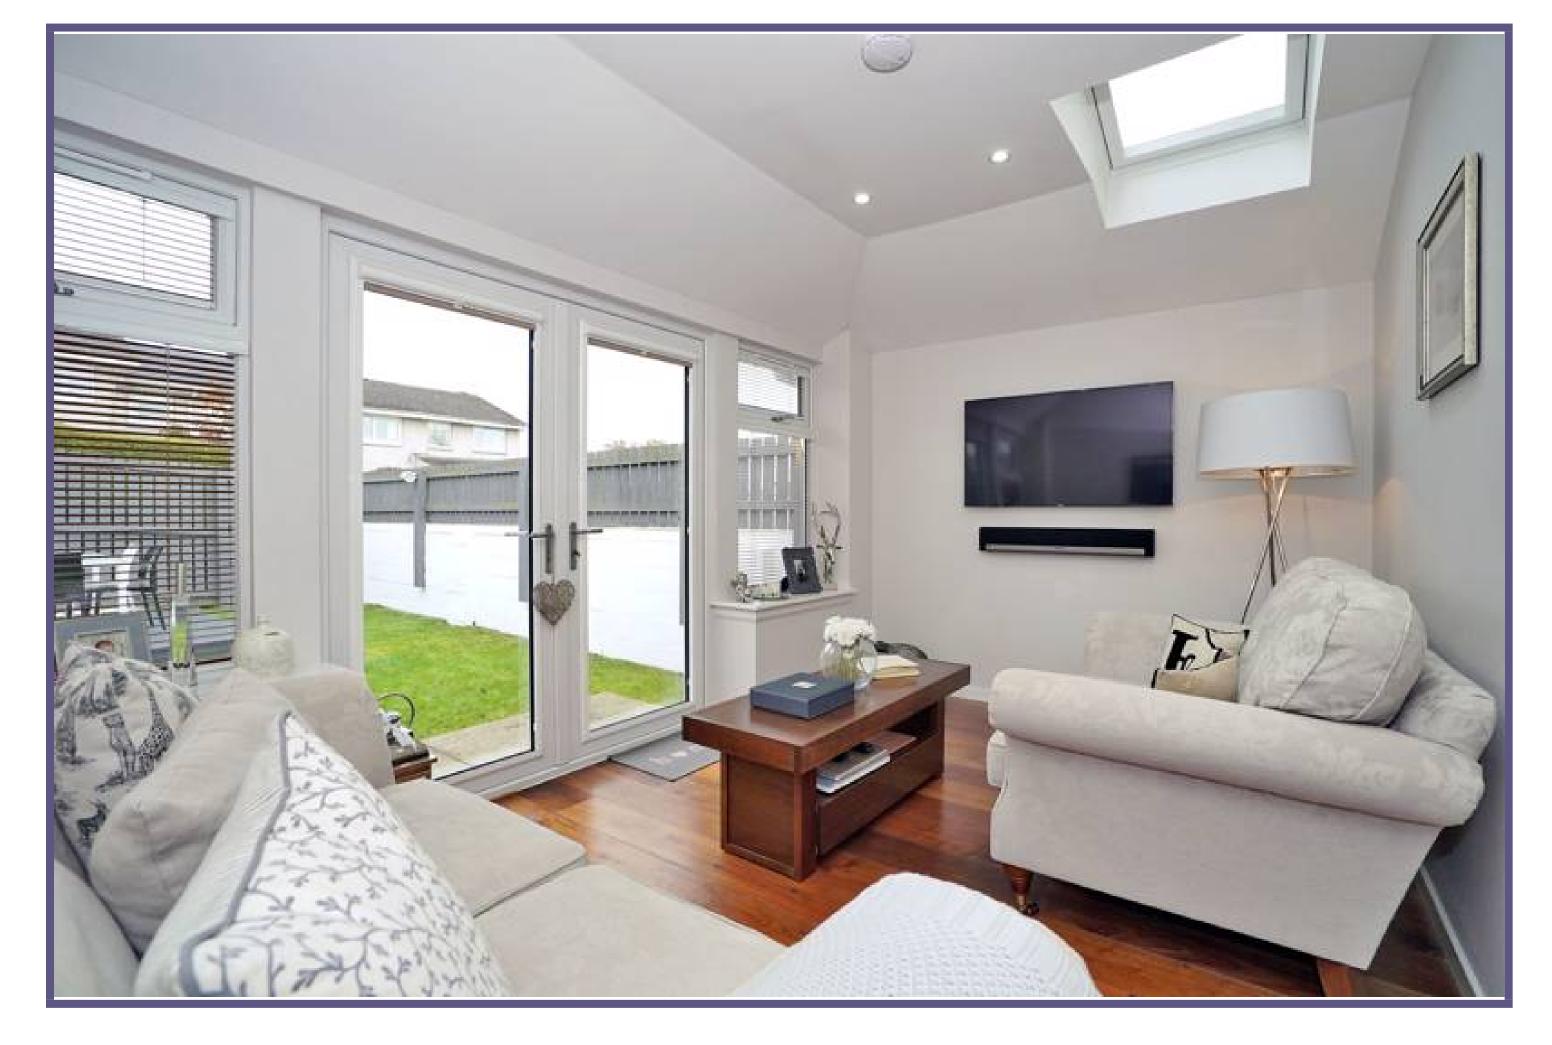

The property itself comprises of a lounge/dining room which can easily accommodate a wide range of furnishings currently being fitted with a full dining set and lounge furniture. The room is set to semi open plan with the rear extension which has bee utilised as a further family area, fitted with french doors to the rear the room is filled with natural light and allows easy access to the rear garden.