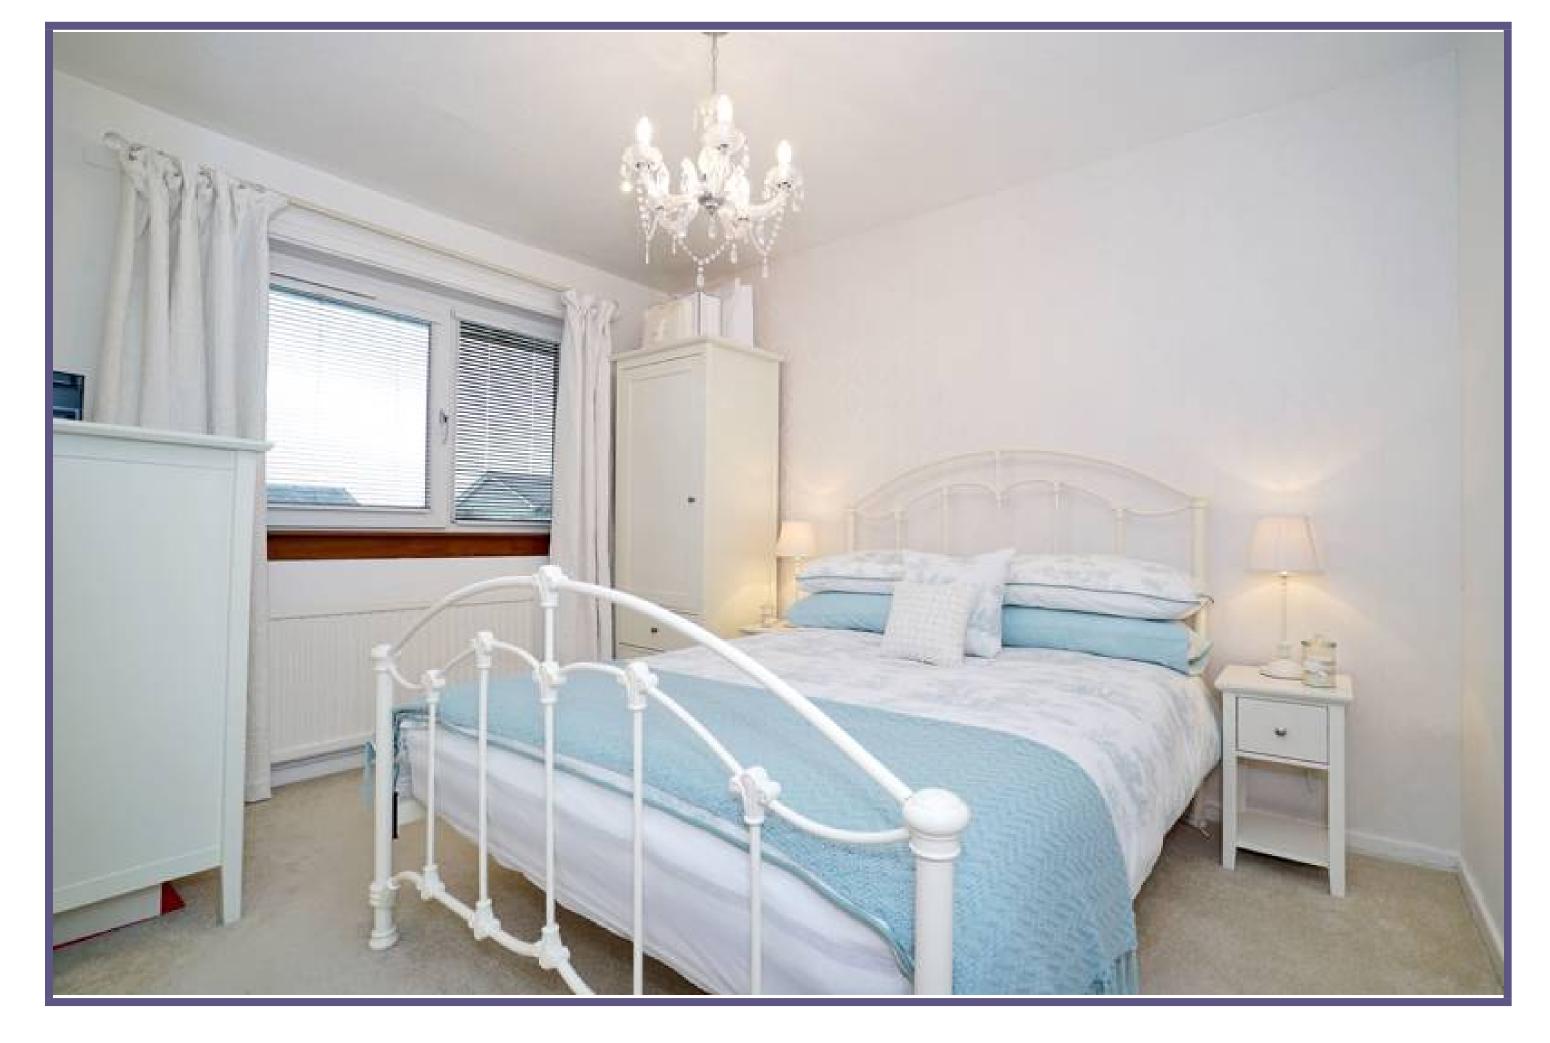

To the first floor, there are three bedrooms which have all been presented in an attractive decor. The two larger rooms can accommodate a range of furniture with the smaller third bedroom being the ideal single room or nursery/study. The family shower room is also situated on this level and has been fitted with a w.c., hand wash basin and enclosed shower cubicle.

Double Bedroom

11'3" x 8'6" (3.43m x 2.59m) approx.

Bedroom

8'8" x 6'4" (2.64m x 1.93m) approx.

Family Shower Room

Gas Central Heating

**Double Glazing** 

Garage