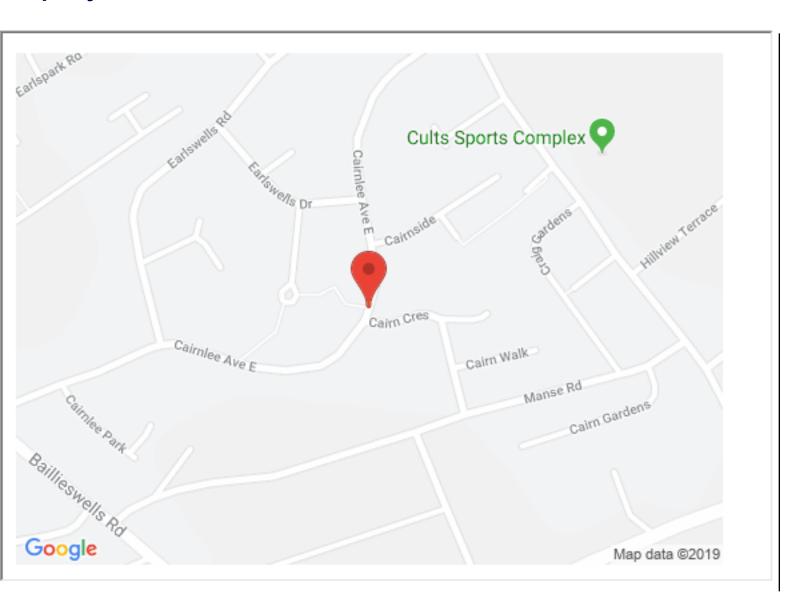

## **Property location**

Directions: From Aberdeen travelling west on the A93 on reaching cults pass the shops on the left and turn right up Quarry Road; at the top turn left onto Cairnlee Avenue East.

Location: Cults is one of Aberdeen's finest residential suburbs well served by an excellent range of local shops, public transport facilities, excellent Primary and Secondary Schools and a wide range of leisure and recreational attractions including various Golf Courses in the immediate area, Bowling and Tennis Clubs and the opportunity to enjoy hill and forest walks locally with access close by to the old Deeside Railway Line. Public transport facilities are available nearby making most parts of the City readily accessible.