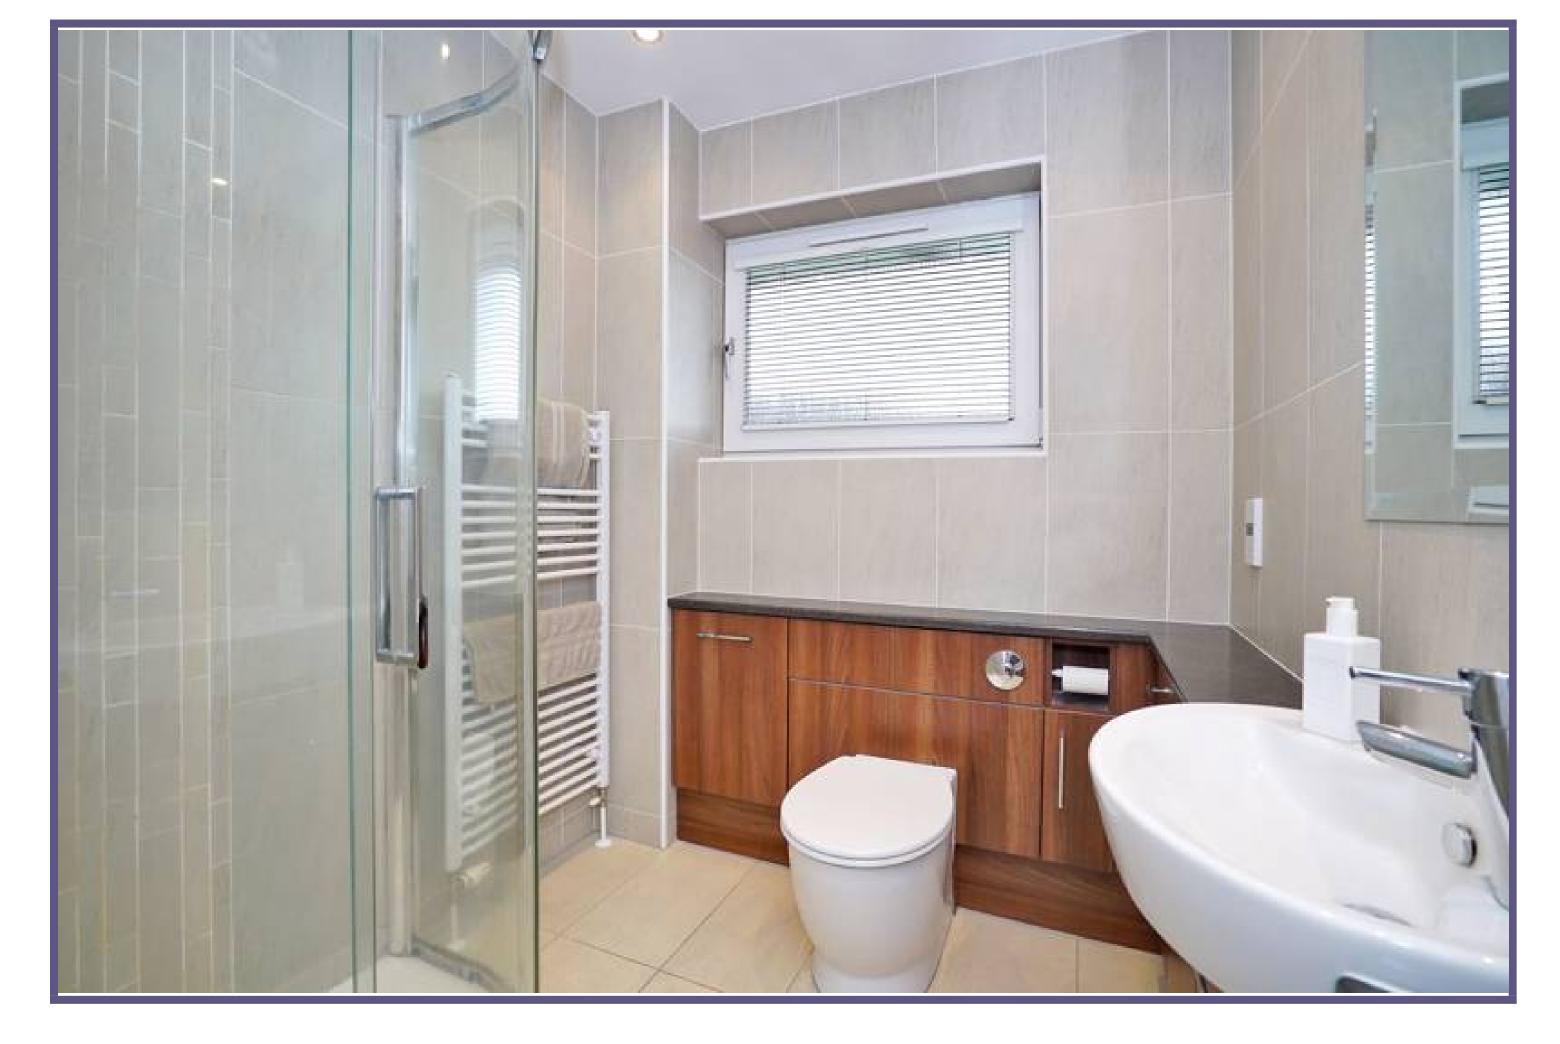

To the first floor, there are three bedrooms which have all been presented in an attractive decor. The two larger rooms can accommodate a range of furniture with the smaller third bedroom being the ideal single room or nursery/study. The family shower room is also situated on this level and has been fitted with a w.c., hand wash basin and enclosed shower cubicle.