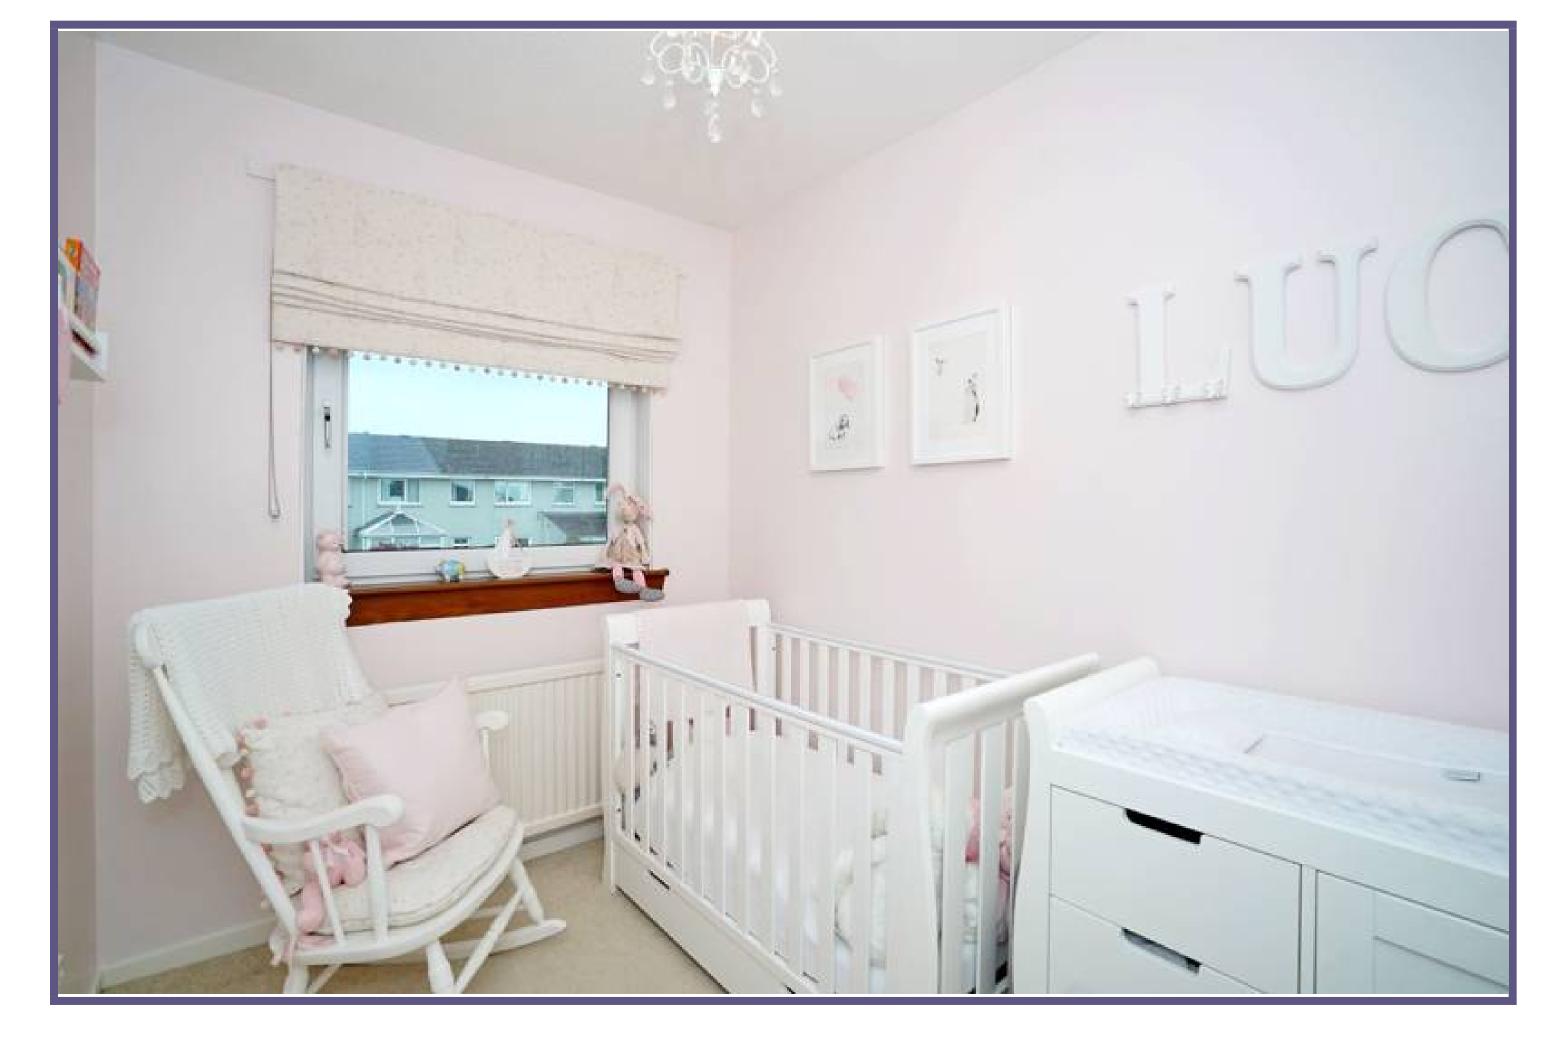

To the first floor, there are three bedrooms which have all been presented in an attractive decor. The two larger rooms can accommodate a range of furniture with the smaller third bedroom being the ideal single room or nursery/study. The family shower room is also situated on this level and has been fitted with a w.c., hand wash basin and enclosed shower cubicle.