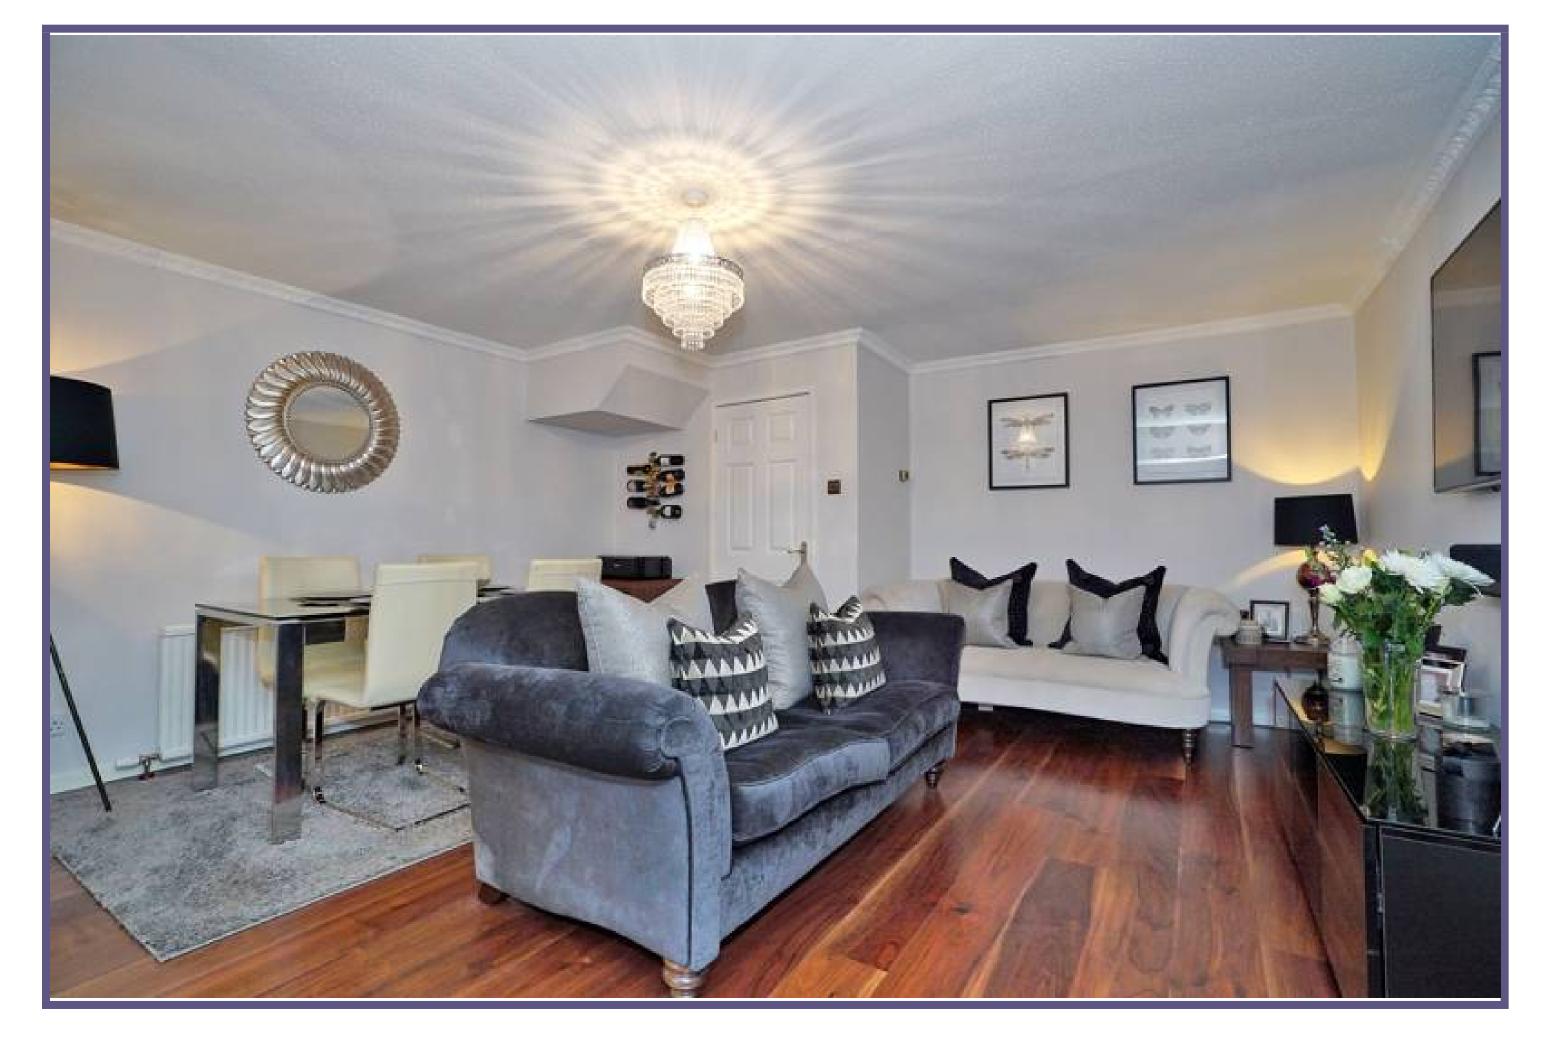

The property itself comprises of a lounge/dining room which can easily accommodate a wide range of furnishings currently being fitted with a full dining set and lounge furniture. The room is set to semi open plan with the rear extension which has bee utilised as a further family area, fitted with french doors to the rear the room is filled with natural light and allows easy access to the rear garden.

## **ACCOMMODATION**

(Ground Floor)
Lounge
15" x 14'7" (4.57m x 4.45m) approx.
Kitchen
11" x 8'9" (3.35m x 2.67m) approx.
Sun Room/Family Room
Cloakroom

(First Floor)

Double Bedroom

11'1" x 8'8" (3.38m x 2.64m) approx.