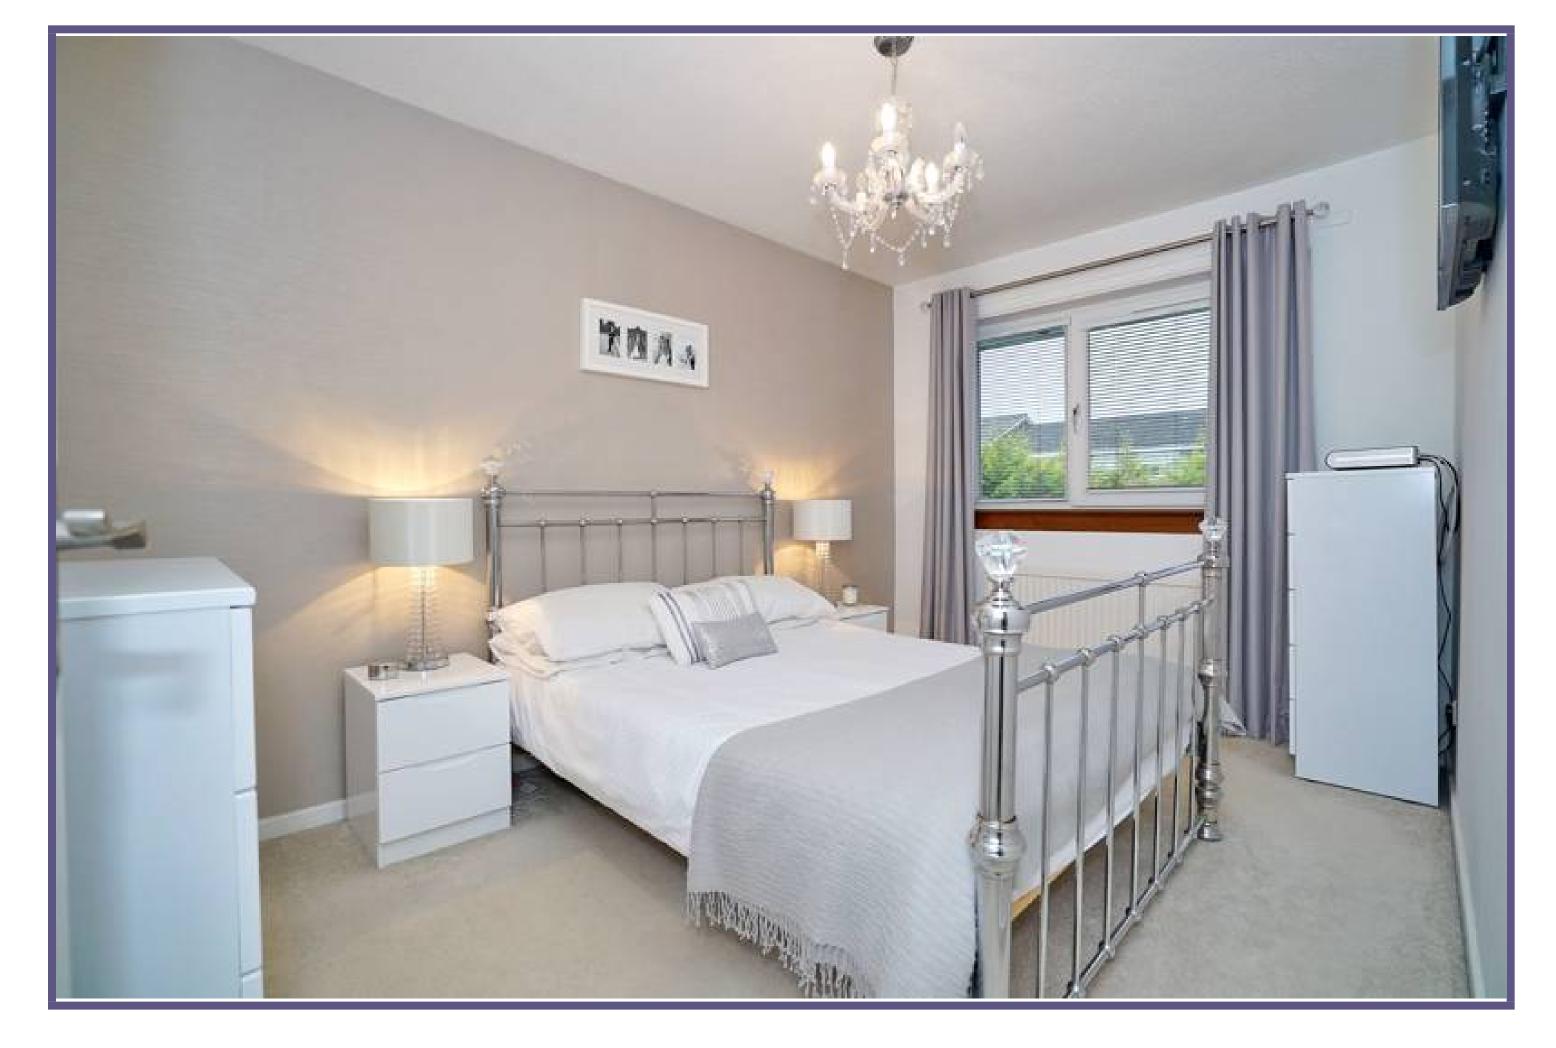

To the first floor, there are three bedrooms which have all been presented in an attractive decor. The two larger rooms can accommodate a range of furniture with the smaller third bedroom being the ideal single room or nursery/study. The family shower room is also situated on this level and has been fitted with a w.c., hand wash basin and enclosed shower cubicle.

## **ACCOMMODATION**

(Ground Floor)
Lounge
15" x 14'7" (4.57m x 4.45m) approx.
Kitchen
11" x 8'9" (3.35m x 2.67m) approx.
Sun Room/Family Room
Cloakroom

(First Floor)

Double Bedroom

11'1" x 8'8" (3.38m x 2.64m) approx.