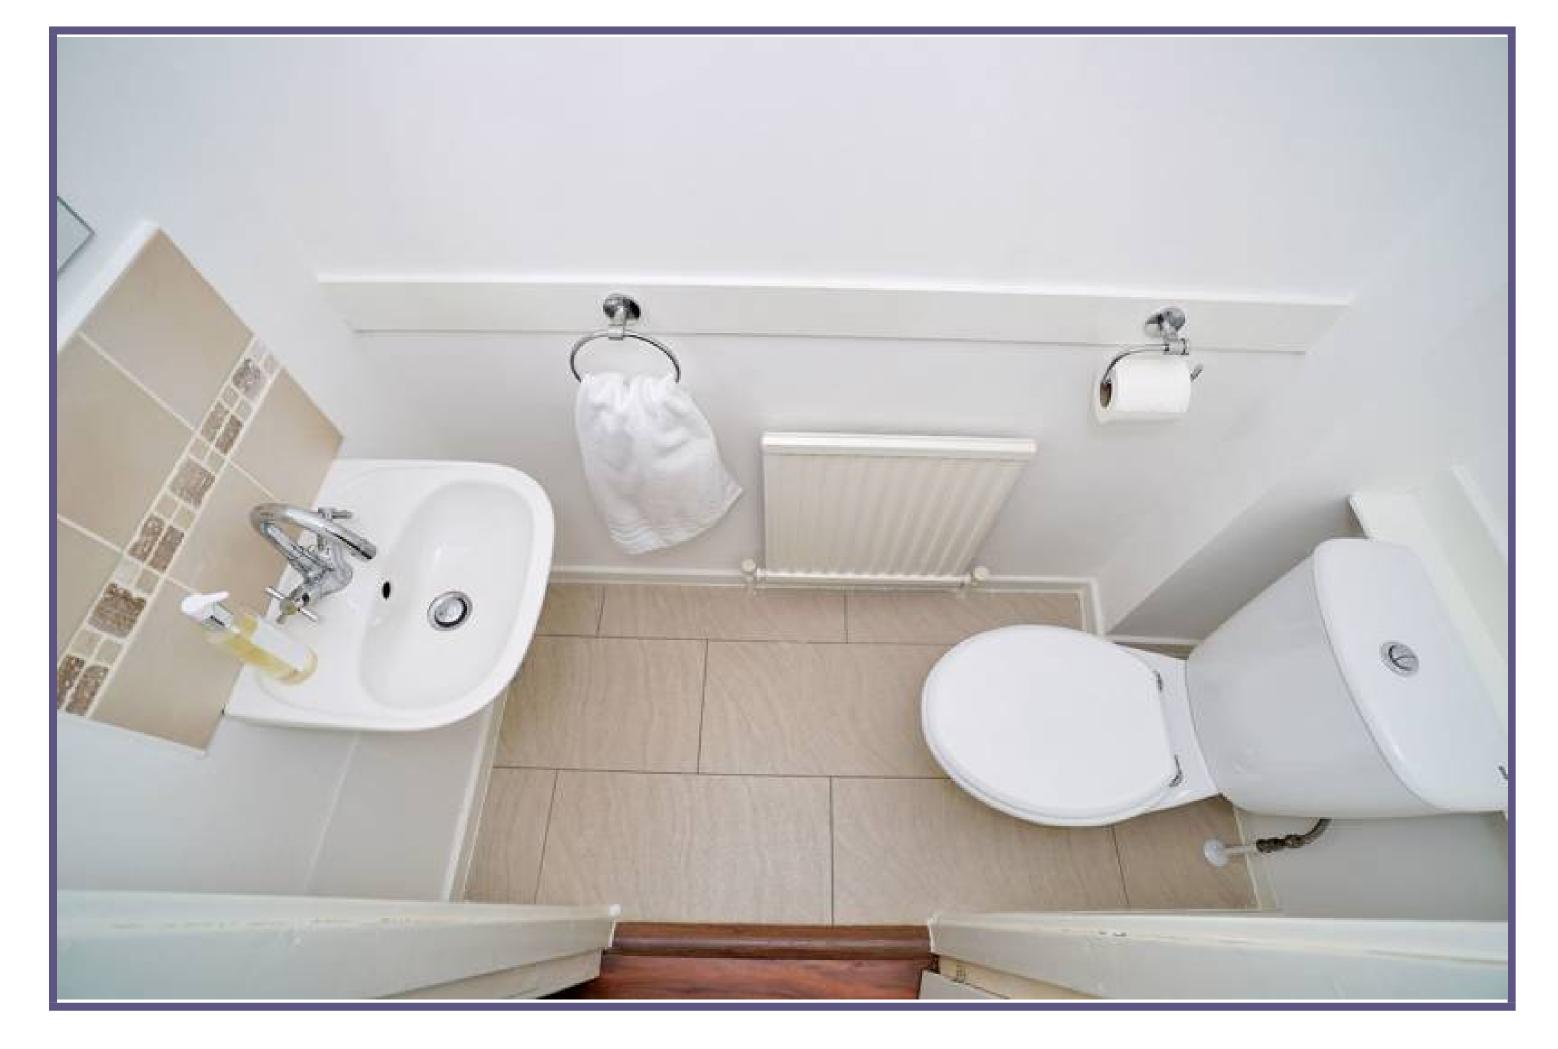

The kitchen has been fitted with a wide range of modern base and wall units providing ample storage and work surfaces space. To complete the accommodation on this ground floor level is the cloakroom which has been fitted with a w.c. and hand wash basin.